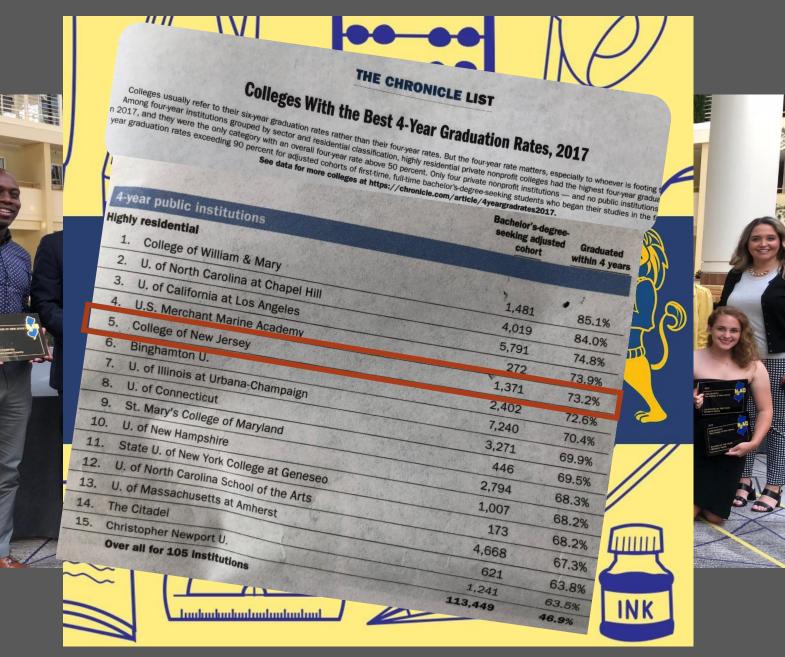

3 certificates

Most Popular Undergraduate Majors, FY18

Biology

Psychology

**Elementary Education** 

**Communication Studies** 

Marketing

Finance

Accountancy

Health & Exercise Science

Management

New Degree Programs since FY18 Speech Language Pathology and Audiology 5-yr Bac/MAT Urban Secondary Ed Master's of Public Health Master's of Business Administration B.A. Biology World Languages & Linguistics 5-yr Bac/MAT Secondary and Special Ed



# **Community Health**



1 coach death and 4 student deaths

Traumatic hate incidents: racist, homophobic, anti-Semitic, anti-Muslim

>5,800 visits to Student Health Services, UP 10%

938 requests for counseling services, UP 16%

40% increase in Anti-Violence Initiatives clients

125 Title IX cases, UP 25%

## Three Observations to Commend





## Three Observations to Contend (with)



# 3. Actions

DASHES I FIRE MARKELL

## Align Investment with Priorities

#### Vision

A top-quality institution of higher education recognized as:

- a national exemplar of excellent, affordable public higher education
- New Jersey's most selective public college or university, attracting highly qualified students from the state and beyond
  - An engaged, collaborative and inclusive community
- a national leader in retention and graduation rates, with distinction for underrepresented groups
- a leader in producing the next generation of talent in academia, business, professions, and civic life

#### Values

Excellence, Engagement, Integrity,

Inclusiveness, Self-Reflection

#### Institutional Priority 2

## **\$1.2** *M* investments in:

#### F