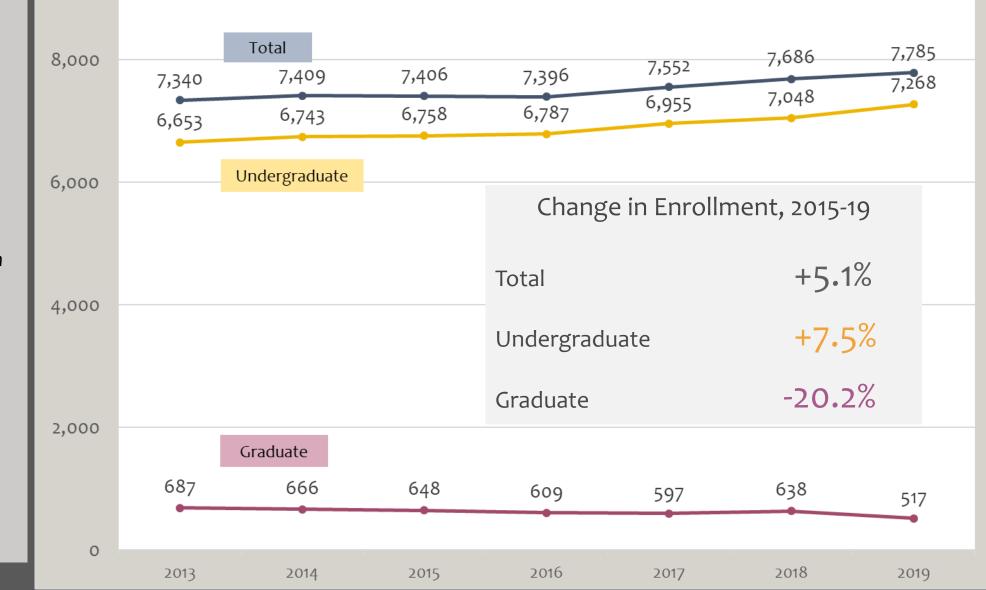

## Enrollment

## Fall '19 incoming class

10,000

1,627 first-year

49.3% admit rate

111 (7%) Out-of-State

407 (25%) first generation to college

15% Latinx, 14% Asian/Asian Indian, 10% Black

23% Science, 21% H&SS, 15% Business

153 (9%) Honors Program

➢ 105 provisional

➢ 267 transfer

## TCNJ Enrollment, Fall 2013 - Fall 2019